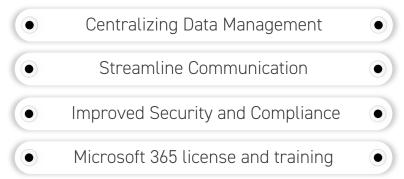

## Microsoft Education Solutions and License

Provide you with Microsoft 365 Education to improve productivity and enable the creation of better learning environments.