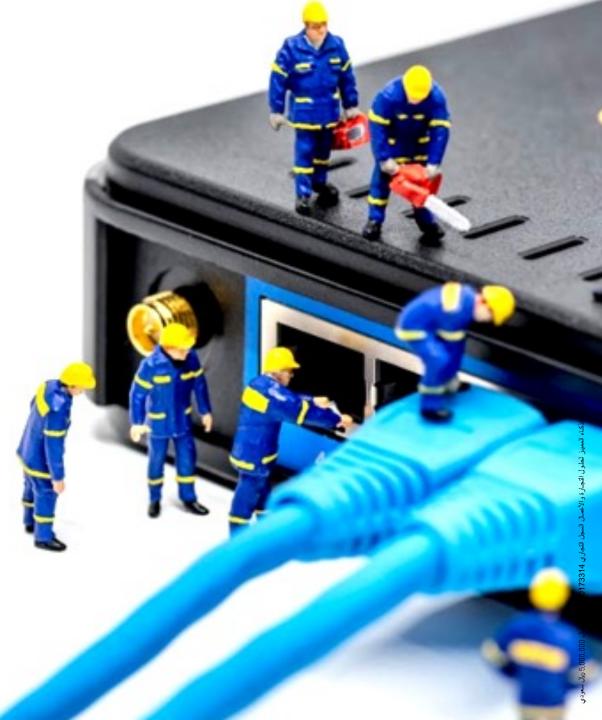

## **Passive Network Infrastructure**

We create your company's network infrastructure by installing the necessary

Conduits and pathways for the network infrastructure, as well as physically

Pulling the cables through these pathways.

and ensure that it is reliable and operates at peak efficiency.

| $\bigcirc$ | Network Layout Design |   | Network Backbone Solution |
|------------|-----------------------|---|---------------------------|
|            | Pipe Installation     | • | Pulling Cables            |
| ۲          | Fiber                 |   | Copper Cables             |
| •          | Termination           | • | Cable Dressing            |
|            | Fluke Testing         |   |                           |