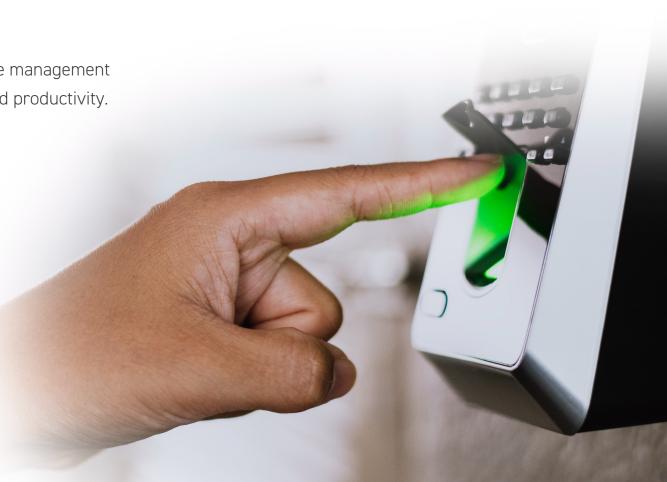

## **Access Control & Time Attendance**

Our solution integrates time tracking, access control and mechanical door locking **with**:

Password

Access

These functions can be combined with an efficient time attendance management system concurrently to enhance workplace security, efficiency, and productivity.

| $\bigcirc$              | Door Access Control       | ullet |
|-------------------------|---------------------------|-------|
| $\bigcirc$              | Time Attendance Solutions |       |
| •                       | Intercom                  |       |
| $\textcircled{\bullet}$ | Gate Solution             | ۲     |
| $\bigcirc$              | Visitor Management        | ullet |