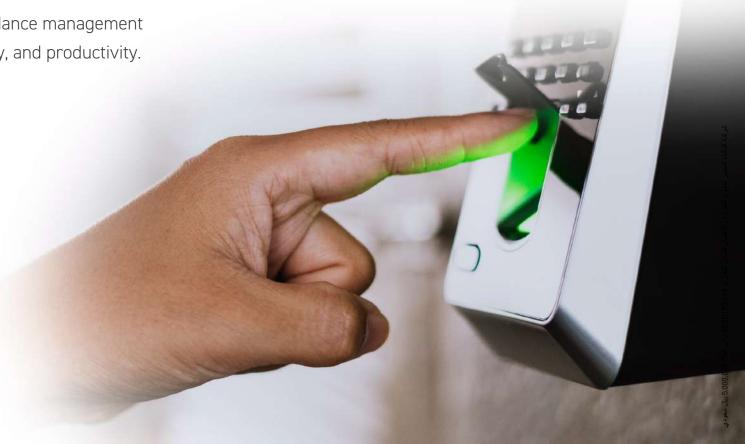

### **Access Control & Time Attendance**

Our solution integrates time tracking, access control and mechanical door locking with:

Biometric Fingerprint Readers

RFID Card Readers

Password Access

These functions can be combined with an efficient time attendance management system concurrently to enhance workplace security, efficiency, and productivity.

### Solutions:

Door Access Control
 Time Attendance Solutions
 Intercom
 Gate Solution
 Visitor Management