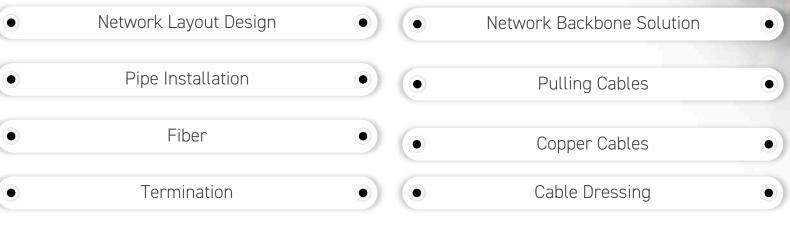

### **Passive Network Infrastructure**

We create your company's network infrastructure by installing the necessary

Conduits and pathways for the network infrastructure, as well as physically

Pulling the cables through these pathways.

Fluke Testing

and ensure that it is reliable and operates at peak efficiency.

#### Solutions:

| • | Network Assessment  |   |
|---|---------------------|---|
| • | IP Schema Design    | • |
| • | Routing & Switching |   |
| • | Wireless Solutions  |   |

Design
 VLAN's
 Network Security (Firewall)
 Backup Solutions.