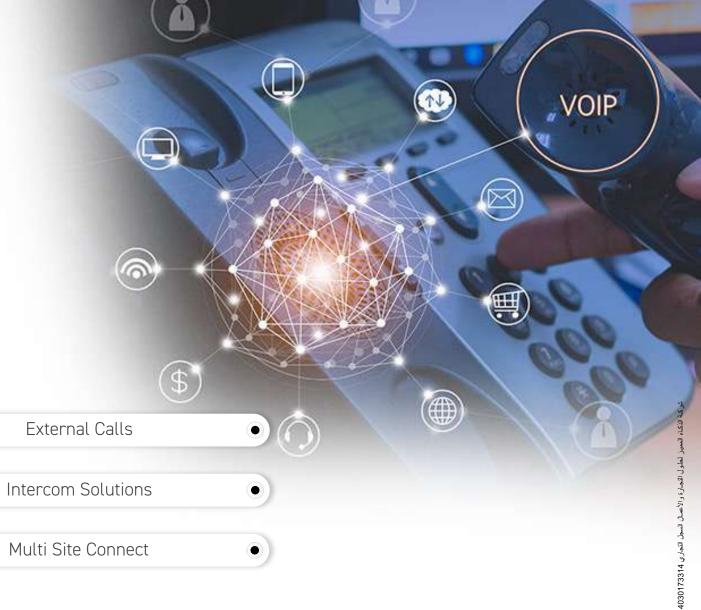

# **VOIP System**

We implement VOIP technology that allows your business to cut telecommunications costs while improving functionality.

Enjoy advanced business phone features, improved scalability flexibility and monthly cost savings with the VOIP system.